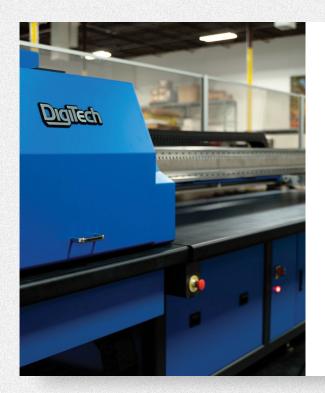

# **Trufire LT/X2**

Table Size: 5 X 10

Auto Unloader: Standard

#### Print Heads Staggered 8 Standard 4 Color Grayscale CMYK Speed Printer

High Resolution Droplet Size: 4, 6, 10, 14

- Designed for large-capacity jobs
- Equipped with the auto unloader to change sheets of media in under 10 seconds to reduce labor cost.
- More than 60 sheets per hour
- Lowest cost of ownership in its class
- 10+ years of service
- Speeds exceed 4,000 square feet per hour