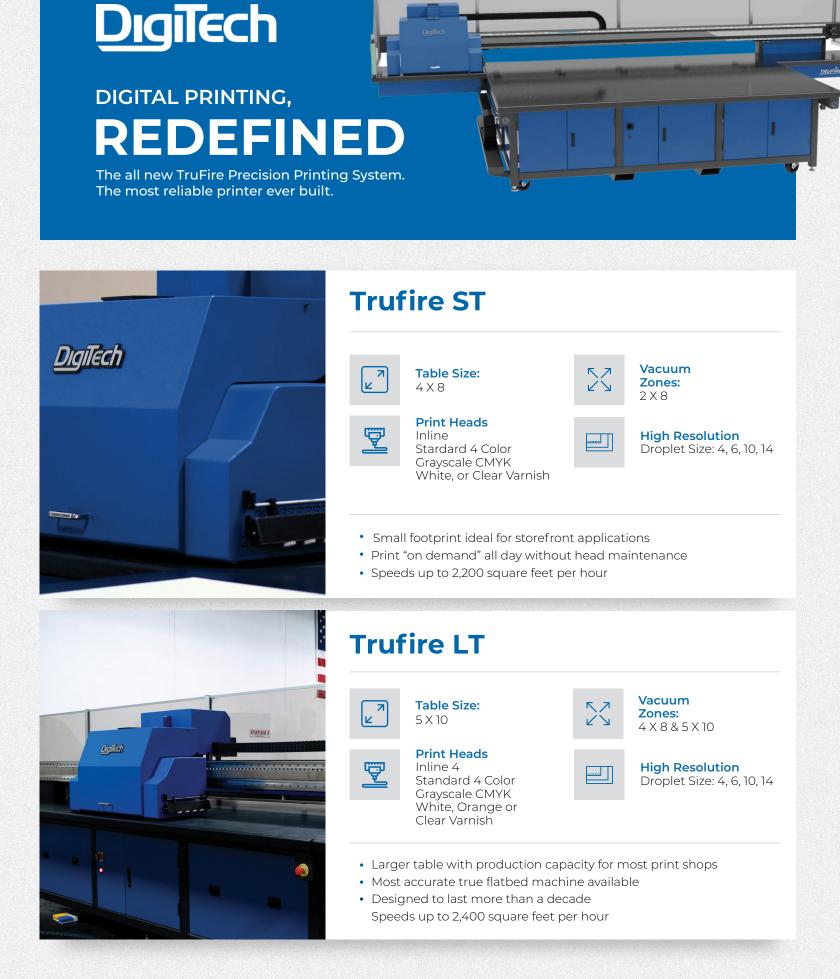

# **Trufire LT/X2**

Table Size: 5 X 10

Auto Unloader: Standard

#### Print Heads Staggered 8 Standard 4 Color Grayscale CMYK Speed Printer

High Resolution Droplet Size: 4, 6, 10, 14

- Designed for large-capacity jobs
- Equipped with the auto unloader to change sheets of media in under 10 seconds to reduce labor cost.
- More than 60 sheets per hour
- Lowest cost of ownership in its class
- 10+ years of service
- Speeds exceed 4,000 square feet per hour